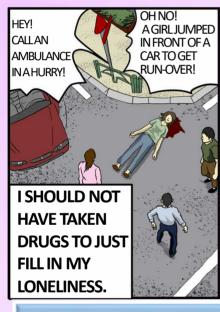

## When you start using drug, you could potentially

Hurt yourself and others due to hallucinations,

Be dead due to acute drug intoxication, or

Take others' lives by erratic driving.

All of the above actually happened in real life.