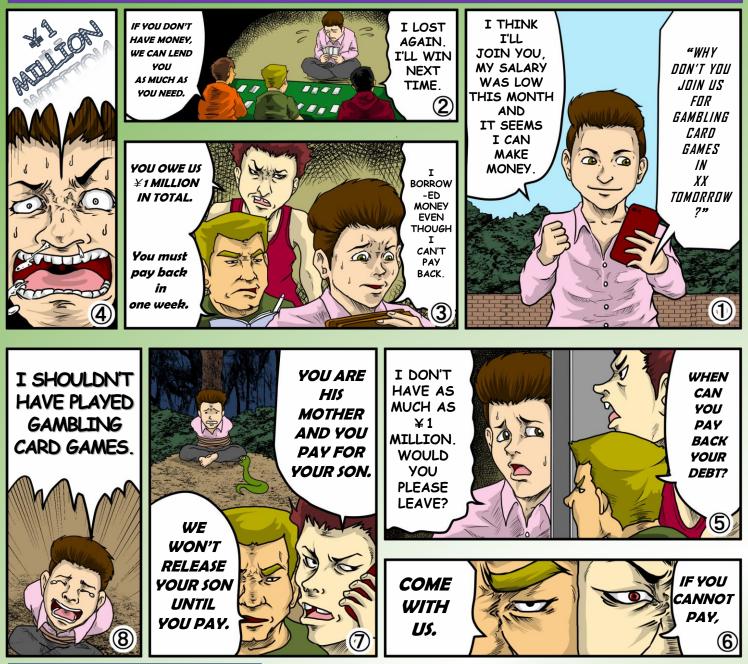

## **About gambling**

- There have been cases where some foreign people became involved in illegal gambling and fall victim to crimes such as confinement.
- The types of gambling are Xoc Dia, Lo De, Online Casino, Soccer Lottery, etc..

## Don't take part in gambling

- Reject every invitation to gambling from your friends or someone on SNS, such as Facebook.
- Gambling groups will lend money at very high interest rates.
- If you cannot pay back ,they may confine and assault you.
- They may threaten your family in your country to get money, or suggest that they will harm your family.
- Some foreign people end up to disappearing and becoming to illegal residents as they cannot consult with their training site, managing organization, or school. R